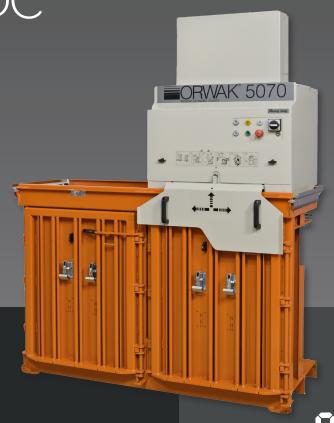

# ORWAK MULTI 5070-HDC

**MULTI** 

THIS MULTI-CHAMBER BALER provides sorting and compaction of different types of materials in one machine!
The ORWAK MULTI 5070-HDC, the heavy-duty version of the standard 5070, is robust and versatile and offers crossbinding of the bales.

# **ORWAK** MULTI5070-HDC

## Unique multiple-strap option

The 5070-HDC is a more powerful version of the standard model 5070 and provides volume reduction of up to 10:1. The HDC-version takes on the really tough jobs and compacts PET bottles, jugs and even light wood packaging.