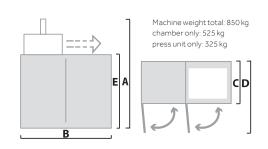

### **DIMENSIONS & SPECIFICATIONS**

| DIMENSIONS                                    |  |  |  |  |  |  |  |
|-----------------------------------------------|--|--|--|--|--|--|--|
| A B C D E                                     |  |  |  |  |  |  |  |
| 2200 mm 1740 mm 716 (830*) mm 1429 mm 1205 mm |  |  |  |  |  |  |  |